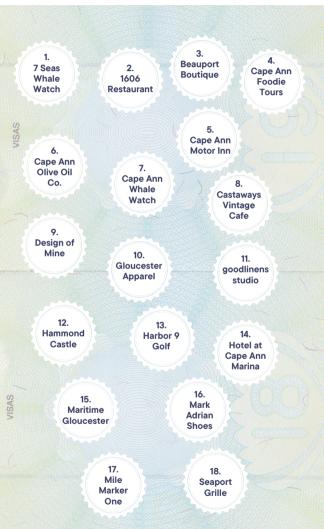

## CELEBRATE SPRING WITH THESE HAPPENINGS:

- 7 Seas Whale Watch | 63 Rogers St.
  All aboard Privateer IV to watch the whales!
  Enjoy expertise from three generations of career captains and naturalists.
  7SeasWhaleWatch.com
- 2 1606 Restaurant & Oyster Bar 55 Commercial St. Try new summer cocktails, breathtaking oceanfront views, and coastal dining. 1606Restaurant.com
- 3 Beauport Boutique | 55 Commercial St.
  Browse a fresh spring collection with brands like
  Colby Davis, Vineyard Vines and our signature
  collection.
  Shop.BeauportHotel.com
- 4 Cape Ann Foodie Tours | Harbor Loop Free Gloucester themed gift for Mothers. CapeAnnFoodieTours.com
- 5 Cape Ann Motor Inn | 33 Rockport Rd.
  Plan your spring getaway steps from gorgeous
  Long Beach, with ocean views, galore!
  CapeAnnMotorInn.com
- 6 Cape Ann Olive Oil Co. | 57 Main St.
  Buy 5 olive oils/balsamic vinegars, get 6th free!
  CapeAnnOliveOil.com
- 7 Cape Ann Whale Watch | 415 Main St.
  See the Whales at Cape Ann Whale Watch! Hop on the Hurricane II and learn about these majestic marine creatures in their natural habitat.
  SeeTheWhales.com
- 8 Castaways Vintage Cafe | 65 Main St.
  Pop up vendors Plants Jewelry. 20% off all
  vintage. Coffee Smoothies Acai Bowls & more!
  Castaways Vintage Cafe.com
- Design of Mine | 33 Main St. 20% off storewide plus prosecco! DesignofMineShop.com

  Gloucester Apparel, square, site
- goodlinens studio | 130 Main St.

  Metal texturing demo by local jewelry maker
  Patricia Wellenkamp, 1-3 pm Sat., May 11.
  goodlinensstudio.com
- Hammond Castle Museum | 80 Hesperus Ave. 20% discount on all purchases in the Museum Shop and Members will enjoy a 25% discount. Hammond Castle.org
- Harbor 9 Golf | 355 Gloucester Crossing Rd.
  Mother's Day Tea Time, (every 2nd Sunday),
  3-5 pm, with teas and pastries. Plus 15-ft. golf simulator screens, lounge and bar any time.
  Harbor 9 Golf.com
- The Hotel at Cape Ann Marina | 75 Essex Ave.
  Stay in a waterfront room, dine on the water, too.
  Spring and Whale Watch packages, \$ave! Gift shop spring sale is happening now.
  CapeAnnMarina.com
- Maritime Gloucester | 23 Harbor Loop
  Shop in-store specials & learn about Gloucester's
  maritime heritage with aquariums and exh
  aquariums and exhibits.ibits.
  Maritime Gloucester.org
- Mark Adrian Shoes | 103 Main St.
  Shop an unbeatable selection of summer sandals and shoes with brands like Birkenstock, Rieker, Naot, Dansko, Pikolinos, Sorel and more!
  MarkAdrianShoes.com
- Mile Marker One | 75 Essex Ave.
  On the water dining, inside or outside deck.
  Serving Lunch & Dinner with Breakfast also on the weekends. Celebrate Mother's Day anytime with specials and Bellini cocktails for the ladies.
  MileMarkerOne.com
- 18 Seaport Grille | 6 Rowe Sq.
  Stop by for delicious seafood, including award winning Fried Clams! Come for the menu, stay for the vibe!
  SeaportGrilleGloucester.com