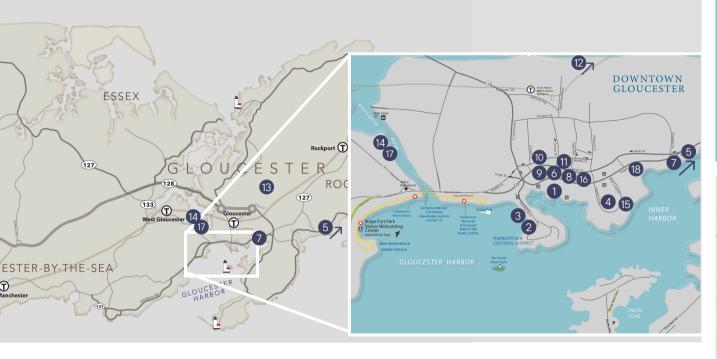

### SCAN FOR THE DIGITAL MAP & COMPLETE EVENT DETAILS

- O Gloucester Apparel | 44 Main St.

  Cape Ann Koozies, bright microfiber beach towels, and pink SPF hoodies, for your favorite boater or beach bum mum.